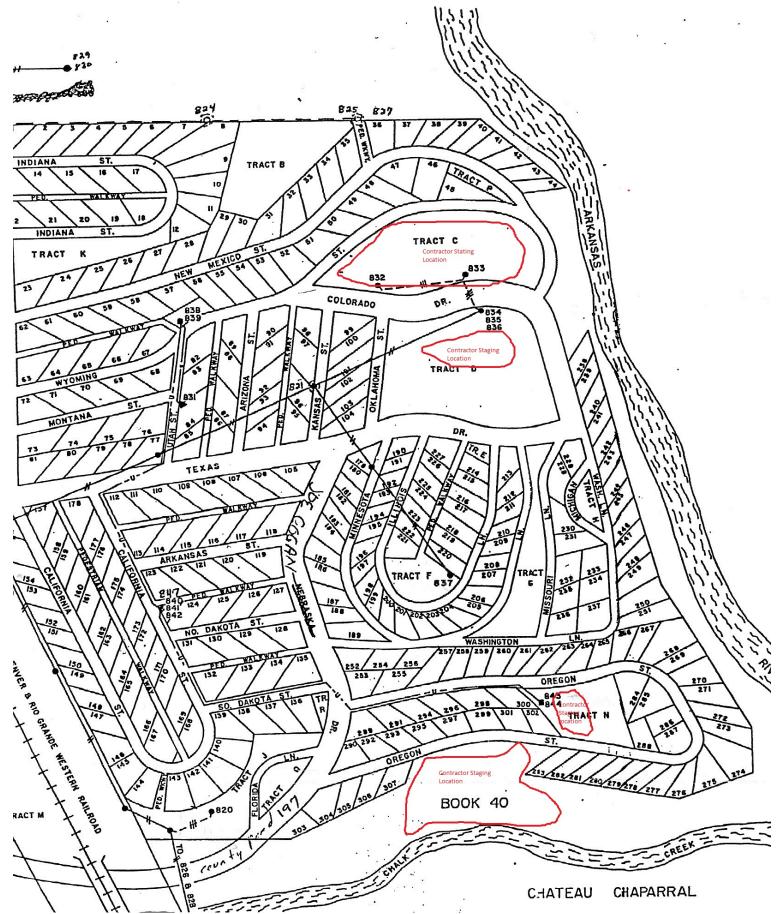

Chateau Chaparral Owners Association – Lots For Sale - updated April 11, 2018

Disclaimer: I update this list as a volunteer - no official capacity. I update it only when I am at the Park by driving around the Park looking for new "for sale" signs, then taking a photo & listing however I can describe from whatever is posted. I remove the listing if I do not see a "for sale" sign. Sometimes I check the lodge bulletin board for lots for sale but I don't always do that. If an owner specifically asks me not to list their lot on this list, I do not list it. If an owner emails me a lot to list for sale, I immediately post whatever they send me to our owner's google group and copy the homeowner's association. Maintaining this list is not a service provided by the Association and they have no requirement to do so. Information is limited to what I see or what is posted at the lot or on the lodge bulletin board. So often the list is out of date or inaccurate. I've also begun adding trailers or vehicles I see posted for sale and lots I see posted for rent. To add, delete or update information on this list, please email me at <u>brendabronsonfpe@gmail.com</u>. Below is a drawing of our Park showing to help you locate the lots for sale.