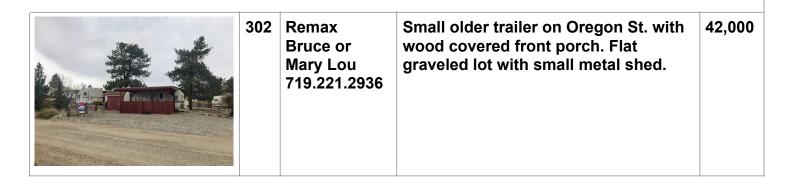

## Chateau Chaparral Owners Association – Lots For Sale - updated April 11, 2018

| Photo | Lot<br># | _<br>Phone #<br>email                                                  | Description                                                                                                                                                                                                                                                  | Price \$          |
|-------|----------|------------------------------------------------------------------------|--------------------------------------------------------------------------------------------------------------------------------------------------------------------------------------------------------------------------------------------------------------|-------------------|
|       | 27       | Mal Silars<br>Remax<br>719.207.3000                                    | Fifth wheel, deck, shed on New<br>Mexico                                                                                                                                                                                                                     | Not<br>Poste<br>d |
|       | 125      | First<br>Colorado<br>Land Office<br>Nancy<br>Hollender<br>719-530-1217 | Well-maintained 1985 RV on North<br>Dakota has been expanded with 180<br>square-foot sunroom and an 80<br>square-foot screened in porch. Has<br>winter water for year round living,<br>small metal shed, workshop storage<br>shed, fenced yard. Has brochure | 75,000            |
|       | 131      | 719.293.1326                                                           | Nice Park Model 560 sq.ft 1 bedroom<br>plus loft on North Dakota at California<br>with fenced yard and shed                                                                                                                                                  | 97,500            |